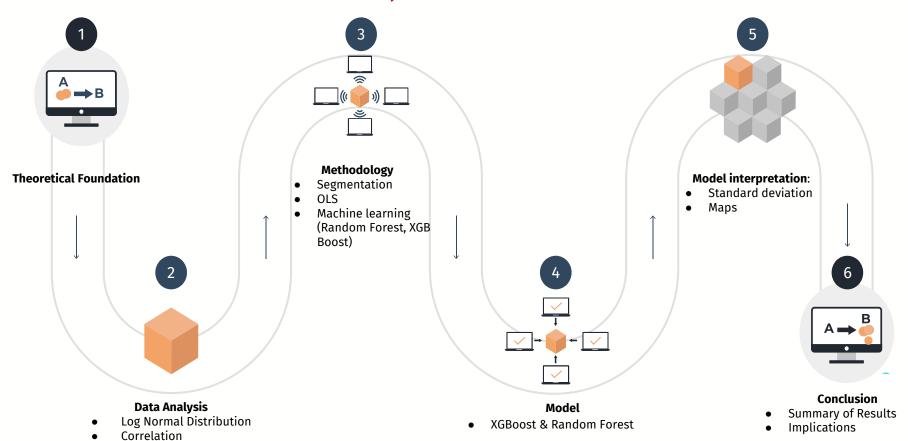

sor Clifford Rossi



December 16, 2021



#### **Executive Summary**

Home prices in U.S. metro areas have sharply risen over the last couple of years.

How much of this rise is due to the pandemic or other market factors such as supply constraints versus long-term market fundamentals is the focus of our analysis

#### Highlights of this Analysis:

- Developed and tested several long-term fundamental statistical and machine learning models of home prices in US metro areas (MSAs)
- An XGB boost machine learning model proved superior because of the model performance diagnostics and consistency with economic across various economic regimes
- Some of the MSA results hinted at the possibility of COVID being a reason for the increase in house prices.



Source: FHFA

#### **Project Overview**



## Normal Period: 2000 Q1

| Valuation                 | 0/0    | MSA                                                                                                                                                                                                        |
|---------------------------|--------|------------------------------------------------------------------------------------------------------------------------------------------------------------------------------------------------------------|
| Significantly Underpriced | 0.48%  | Albuquerque; Lewiston-Auburn                                                                                                                                                                               |
| Underpriced               | 11.35% |