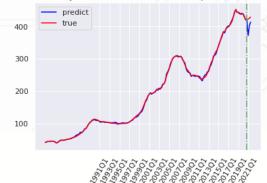

## Top MSAs Validation - part 2

San Francisco-Redwood City-South San Francisco, CA Metropolitan Divisionhouse price index

New York-Newark-Jersey City, NY-NJ-PA Metropolitan Statistical Areahouse price index