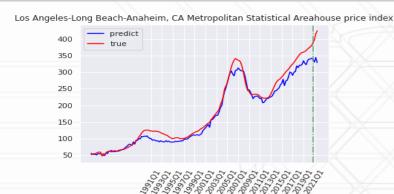

## Top MSAs Validation - part 2

San Francisco-Redwood City-South San Francisco, CA Metropolitan Divisionhouse price index

New York-Newark-Jersey City, NY-NJ-PA Metropolitan Statistical Areahouse price index