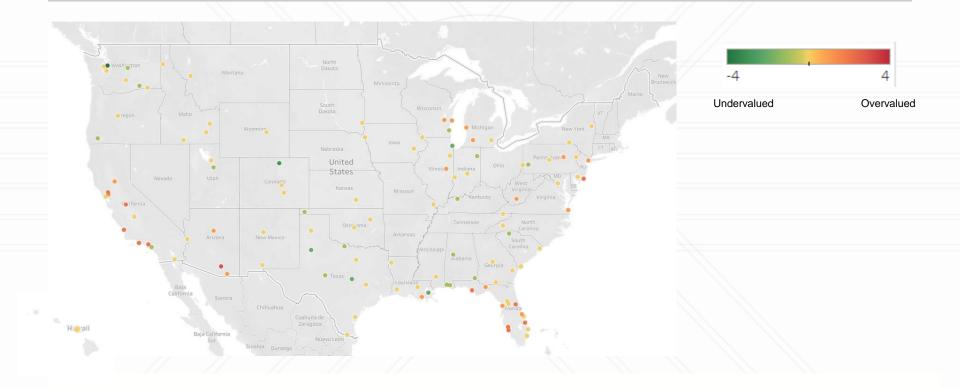

## Boom Period: 2006 Q1

| Valuation                 | 0/0    | MSA                                                                                                                                    |  |  |
|---------------------------|--------|----------------------------------------------------------------------------------------------------------------------------------------|--|--|
| Significantly Underpriced | 3.86%  | Seattle-Tacoma-Bellevue; New Orleans -<br>Metairie; Lancaster, PA; Memphis; Urban<br>Honolulu                                          |  |  |
| Underpriced               | 14.73% | Denver-Aurora-Lakewood; Spartanburg, SC;<br>Milwaukee-Waukesha-West Allis                                                              |  |  |
| Normal priced             | 54.35% | Charlotte-Concord-Gastonia; Wilmington,<br>NC; Indianapolis; Houston-The Woodlands-<br>Sugar Land; Washington-Arlington-<br>Alexandria |  |  |
| Overpriced                | 17.63% | New York-Newark-Jersey City; Miami-Fort<br>Lauderdale-West Palm Beach; Virginia<br>Beach-Norfolk-Newport News                          |  |  |
| Significantly Overpriced  | 9.42%  | Los Angeles-Long Beach-Anaheim; Cape<br>Coral-Fort Myers; Riverside-San Bernardino-<br>Ontario; Tampa-St. Petersburg-Clearwater        |  |  |