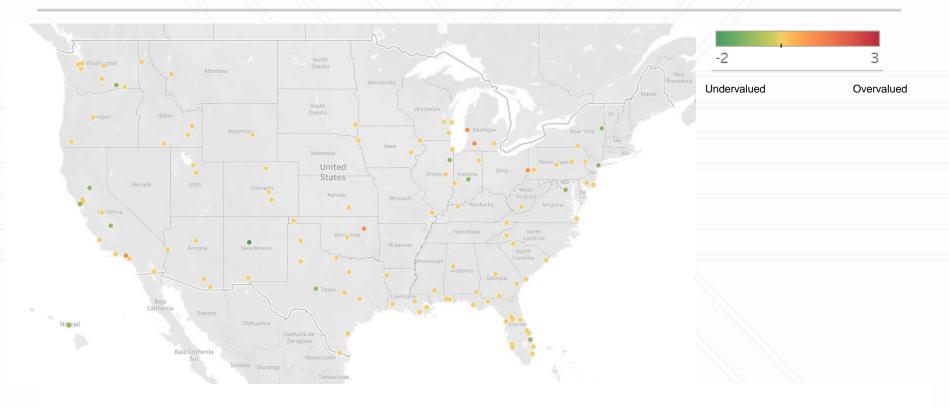

## Normal Period: 2000 Q1

| Valuation                 | 0/0    | MSA                                                                                                                                                                                                        |
|---------------------------|--------|------------------------------------------------------------------------------------------------------------------------------------------------------------------------------------------------------------|
| Significantly Underpriced | 0.48%  | Albuquerque; Lewiston-Auburn                                                                                                                                                                               |
| Underpriced               | 11.35% | Urban Honolulu; Buffalo-Cheektowaga-Niagara Falls;<br>Morgantown, WV; Hanford-Corcoran, CA                                                                                                                 |
| Normal priced             | 80.43% | Boston; Chicago-Naperville-Arlington Heights; Dallas-<br>Plano-Irving; Los Angeles-Long Beach-Glendale; Fort<br>Lauderdale-Pompano Beach; Washington-Arlington-<br>Alexandria; New York-Newark-Jersey City |
| Overpriced                | 7.25%  | Los Angeles-Long Beach-Anaheim; Phoenix-Mesa-<br>Scottsdale; Denver-Aurora-Lakewood; Kansas City                                                                                                           |
| Significantly Overpriced  | 0.48%  | Detroit-Warren-Dearborn; Youngstown-Warren-<br>Boardman                                                                                                                                                    |