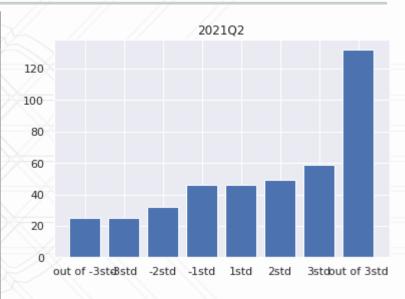

\* See Appendix for full list of MSAs

| MSA                                               | 2000Q1      | 2006Q1                   | 2008Q4     | 2020Q4                       | 2021Q1                   | 2021Q2                      | 2021Q3                   |
|---------------------------------------------------|-------------|--------------------------|------------|------------------------------|--------------------------|-----------------------------|--------------------------|
| New York - New Jersey - Newark                    | Normal      | Overvalued               | Overvalued | Overvalued                   | Significantly Overvalued | Significantly<br>Overvalued | Significantly Overvalued |
| Los Angeles-LongBeach-Anaheim                     | Normal      | Significantly Overvalued | Normal     | Significantly<br>Overvalued  | Significantly Overvalued | Significantly<br>Overvalued | Significantly Overvalued |
| San Francisco-Redwood City-South<br>San Francisco | Normal      | Normal                   | Overvalued | Normal                       | Significantly Overvalued | Significantly<br>Overvalued | Significantly Overvalued |
| Miami-Fort Lauderdale-West Palm<br>Beach          | Normal      | Overvalued               | Normal     | Significantly<br>Overvalued  | Significantly Overvalued | Significantly<br>Overvalued | Significantly Overvalued |
| Boston-Cambridge-Newton                           | Undervalued | Undervalued              | Normal     | Normal                       | Normal                   | Normal                      | Overvalued               |
| Dallas-Fort Worth-Arlington                       | Normal      | Normal                   | Normal     | Normal                       | Significantly Overvalued | Significantly<br>Overvalued | Significantly Overvalued |
| Washington-Arlington-Alexandria                   | Normal      | Normal                   | Normal     | Significantly<br>Undervalued | Normal                   | Normal                      | Overvalued               |
| Seattle-Bellevue-Everett                          | Normal      | Undervalued              | Normal     | Normal                       | Significantly Overvalued | Significantly<br>Overvalued | Significantly Overvalued |
| San Diego-Carlsbad                                | Normal      | Normal                   | Normal     | Normal                       | Normal                   | Significantly<br>Overvalued | Significantly Overvalued |
| Chicago-Naperville-Elgin                          | Undervalued | Normal                   | Normal     | Normal                       | Significantly Overvalued | Significantly<br>Overvalued | Significantly Overvalued |