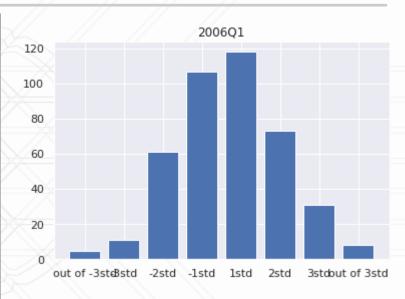

## Boom Period: 2006 Q1

| Valuation                 | 0/0    | MSA                                                                                                                                    |  |  |
|---------------------------|--------|----------------------------------------------------------------------------------------------------------------------------------------|--|--|
| Significantly Underpriced | 3.86%  | Seattle-Tacoma-Bellevue; New Orleans -<br>Metairie; Lancaster, PA; Memphis; Urban<br>Honolulu                                          |  |  |
| Underpriced               | 14.73% | Denver-Aurora-Lakewood; Spartanburg, SC;<br>Milwaukee-Waukesha-West Allis                                                              |  |  |
| Normal priced             | 54.35% | Charlotte-Concord-Gastonia; Wilmington,<br>NC; Indianapolis; Houston-The Woodlands-<br>Sugar Land; Washington-Arlington-<br>Alexandria |  |  |
| Overpriced                | 17.63% | New York-Newark-Jersey City; Miami-Fort<br>Lauderdale-West Palm Beach; Virginia<br>Beach-Norfolk-Newport News                          |  |  |
| Significantly Overpriced  | 9.42%  | Los Angeles-Long Beach-Anaheim; Cape<br>Coral-Fort Myers; Riverside-San Bernardino-<br>Ontario; Tampa-St. Petersburg-Clearwater        |  |  |