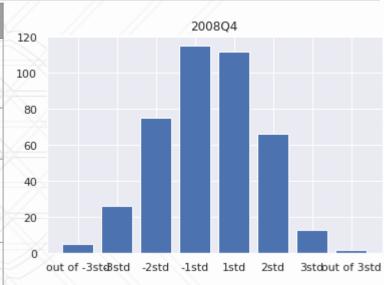

## Bust Period: 2008 Q4

| Valuation                    | 0/0    | MSA                                                                                                                                                                                                                      |
|------------------------------|--------|--------------------------------------------------------------------------------------------------------------------------------------------------------------------------------------------------------------------------|
| Significantly<br>Underpriced | 7.49%  | Burlington, NC;<br>Detroit-Warren-Dearborn; Las Vegas-Henderson-<br>Paradise; Urban Honolulu                                                                                                                             |
| Underpriced                  | 18.12% | Nashville-Davidson-Murfreesboro-Franklin; Seattle-<br>Tacoma-Bellevue; Raleigh                                                                                                                                           |
| Normal priced                | 54.83% | Los Angeles-Long Beach-Anaheim; Miami-Fort<br>Lauderdale-West Palm Beach; Miami-Miami Beach-<br>Kendall; Wilmington, NC; Washington-Arlington-<br>Alexandria                                                             |
| Overpriced                   | 15.94% | Boston; San Francisco-Redwood City-South San<br>Francisco; Atlanta-Sandy Springs-Roswell; Charleston-<br>North Charleston; New York-Newark-Jersey City;<br>Phoenix-Mesa-Scottsdale; Houston-The Woodlands-<br>Sugar Land |
| Significantly<br>Overpriced  | 3.62%  | Virginia Beach-Norfolk-Newport; Tampa-St.<br>Petersburg-Clearwater; Colorado Spring                                                                                                                                      |