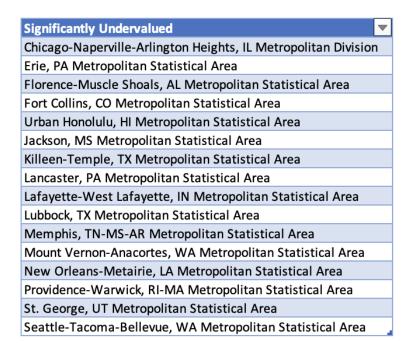

| Weirton-Steubenville, WV-OH Metropolitan Statistical Area             |
| Kansas City, MO-KS Metropolitan Statistical Area                  | Worcester, MA-CT Metropolitan Statistical Area                        |

## Appendix: Significantly Overpriced in 2000 Q1

| MSA                                                             | Standard<br>Deviation | Valuation                |
|-----------------------------------------------------------------|-----------------------|--------------------------|
| Detroit-Warren-Dearborn, MI Metropolitan Statistical Area       | 2.0469                | Significantly Overvalued |
| Youngstown-Warren-Boardman, OH-PA Metropolitan Statistical Area | 2.6511                | Significantly Overvalued |

#### Appendix: Significantly Underpriced in 2006 Q1



## Appendix: Underpriced in 2006 Q1

| MSA:                                                            |                                                                        |                                                             |
|-----------------------------------------------------------------|------------------------------------------------------------------------|-------------------------------------------------------------|
| Albany, GA Metropolitan Statistical Area                        | Dothan, AL Metropolitan Statistical Area                               | Pittsburgh, PA Metropolitan Statistical Area                |
| Allentown-Bethlehem-Easton, PA-NJ Metropolitan Statistical Area | Elmira, NY Metropolitan Statistical Area                               | Provo-Orem,