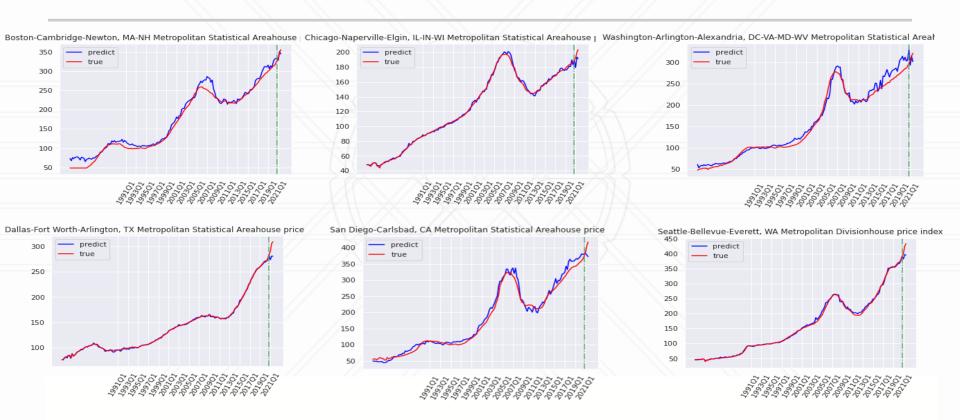

## Top MSAs Validation - part 2

San Francisco-Redwood City-South San Francisco, CA Metropolitan Divisionhouse price index

New York-Newark-Jersey City, NY-NJ-PA Metropolitan Statistical Areahouse price index

Miami-Fort Lauderdale-West Palm Beach, FL Metropolitan Statistical Areahouse price index