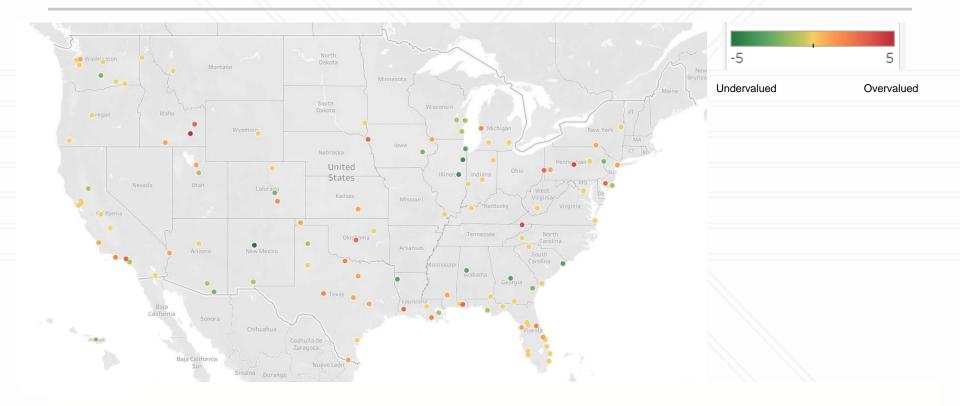

d |
| San Diego-Carlsbad                                | Normal      | Normal                   | Normal     | Normal                       | Normal                   | Significantly<br>Overvalued | Significantly Overvalued |
| Chicago-Naperville-Elgin                          | Undervalued | Normal                   | Normal     | Normal                       | Significantly Overvalued | Significantly<br>Overvalued | Significantly Overvalued |

## Top MSAs Validation - part 2



San Francisco-Redwood City-South San Francisco, CA Metropolitan Divisionhouse price index



New York-Newark-Jersey City, NY-NJ-PA Metropolitan Statistical Areahouse price index



Miami-Fort Lauderdale-West Palm Beach, FL Metropolitan Statistical Areahouse price index



## Top MSAs Validation - part 3











## Appendix: Significantly Underpriced in 2000 Q1

| MSA                                               | Standard<br>Deviation | Valuation                 |
|---------------------------------------------------|-----------------------|---------------------------|
| Albuquerque, NM Metropolitan Statistical Area     | -2.1706               | Significantly Undervalued |
| Lewiston-Auburn, ME Metropolitan Statistical Area | -2.1734               | Significantly Undervalued |

## Appendix: Underpriced in 2000 Q1

| MSA                                                                 | Standard  Deviation |
|---------------------------------------------------------------------|---------------------|
| Albany-Schenectady-Troy, NY Metropolitan Statistical Area           | -1.1256             |
| A