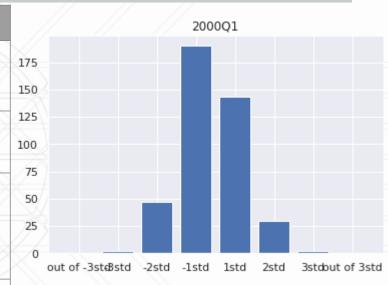

## Normal Period: 2000 Q1

| Valuation                 | 0/0    | MSA                                                                                                                                                                                                        |
|---------------------------|--------|------------------------------------------------------------------------------------------------------------------------------------------------------------------------------------------------------------|
| Significantly Underpriced | 0.48%  | Albuquerque; Lewiston-Auburn                                                                                                                                                                               |
| Underpriced               | 11.35% | Urban Honolulu; Buffalo-Cheektowaga-Niagara Falls;<br>Morgantown, WV; Hanford-Corcoran, CA                                                                                                                 |
| Normal priced             | 80.43% | Boston; Chicago-Naperville-Arlington Heights; Dallas-<br>Plano-Irving; Los Angeles-Long Beach-Glendale; Fort<br>Lauderdale-Pompano Beach; Washington-Arlington-<br>Alexandria; New York-Newark-Jersey City |
| Overpriced                | 7.25%  | Los Angeles-Long Beach-Anaheim; Phoenix-Mesa-<br>Scottsdale; Denver-Aurora-Lakewood; Kansas City                                                                                                           |
| Significantly Overpriced  | 0.48%  | Detroit-Warren-Dearborn; Youngstown-Warren-<br>Boardman                                                                                                                                                    |