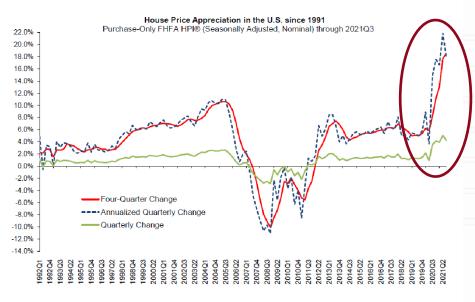

y Valued? A Fundamentals Analysis**

Professor Clifford Rossi



December 16, 2021



#### **Executive Summary**

Home prices in U.S. metro areas have sharply risen over the last couple of years.

How much of this rise is due to the pandemic or other market factors such as supply constraints versus long-term market fundamentals is the focus of our analysis

#### Highlights of this Analysis:

- Developed and tested several long-term fundamental statistical and machine learning models of home prices in US metro areas (MSAs)
- An XGB boost machine learning model proved superior because of the model performance diagnostics and consistency with economic across various economic regimes
- Some of the MSA results hinted at the possibility of COVID being a reason for the increase in house prices.



Source: FHFA

#### **Project Overview**



## Normal Period: 2000 Q1

| Valuation                 | 0/0    | MSA                                                                                                                                                                                                        |
|---------------------------|--------|------------------------------------------------------------------------------------------------------------------------------------------------------------------------------------------------------------|
| Significantly Underpriced | 0.48%  | Albuquerque; Lewiston-Auburn