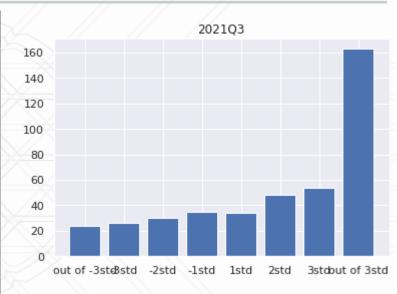

\* See Appendix for full list of MSAs

| MSA                                               | 2000Q1      | 2006Q1                   | 2008Q4     | 2020Q4                       | 2021Q1                   | 2021Q2                      | 2021Q3                   |
|---------------------------------------------------|-------------|--------------------------|------------|------------------------------|--------------------------|-----------------------------|--------------------------|
| New York - New Jersey - Newark                    | Normal      | Overvalued               | Overvalued | Overvalued                   | Significantly Overvalued | Significantly<br>Overvalued | Significantly Overvalued |
| Los Angeles-LongBeach-Anaheim                     | Normal      | Significantly Overvalued | Normal     | Significantly<br>Overvalued  | Significantly Overvalued | Significantly<br>Overvalued | Significantly Overvalued |
| San Francisco-Redwood City-South<br>San Francisco | Normal      | Normal                   | Overvalued | Normal                       | Significantly Overvalued | Significantly<br>Overvalued | Significantly Overvalued |
| Miami-Fort Lauderdale-West Palm<br>Beach          | Normal      | Overvalued               | Normal     | Significantly<br>Overvalued  | Significantly Overvalued | Significantly<br>Overvalued | Significantly Overvalued |
| Boston-Cambridge-Newton                           | Undervalued | Undervalued              | Normal     | Normal                       | Normal                   | Normal                      | Overvalued               |
| Dallas-Fort Worth-Arlington                       | Normal      | Normal                   | Normal     | Normal                       | Significantly Overvalued | Significantly<br>Overvalued | Significantly Overvalued |
| Washington-Arlington-Alexandria                   | Normal      | Normal                   | Normal     | Significantly<br>Undervalued | Normal                   | Normal                      | Overvalued               |
| Seattle-Bellevue-Everett                          | Normal      | Undervalued              | Normal     | Normal                       | Significantly Overvalued | Significantly<br>Overvalued | Significantly Overvalued |
| San Diego-Carlsbad                                | Normal      | Normal                   | Normal     | Normal                       | Normal                   | Significantly<br>Overvalued | Significantly Overvalued |
| Chicago-Naperville-Elgin                          | Undervalued | Normal                   | Normal     | Normal                       | Significantly Overvalued | Significantly<br>Overvalued | Significantly Overvalued |