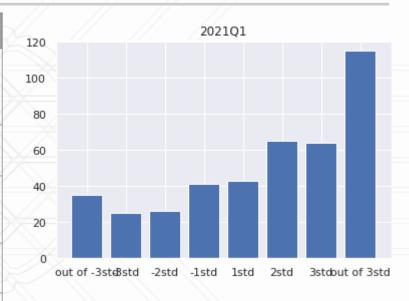

\* See Appendix for full list of MSAs

| MSA                                               | 2000Q1      | 2006Q1                   | 2008Q4     | 2020Q4                       | 2021Q1                   | 2021Q2                      | 2021Q3                   |
|---------------------------------------------------|-------------|--------------------------|------------|------------------------------|--------------------------|-----------------------------|--------------------------|
| New York - New Jersey - Newark                    | Normal      | Overvalued               | Overvalued | Overvalued                   | Significantly Overvalued | Significantly<br>Overvalued | Significantly Overvalued |
| Los Angeles-LongBeach-Anaheim                     | Normal      | Significantly Overvalued | Normal     | Significantly<br>Overvalued  | Significantly Overvalued | Significantly<br>Overvalued | Significantly Overvalued |
| San Francisco-Redwood City-South<br>San Francisco | Normal      | Normal                   | Overvalued | Normal                       | Significantly Overvalued | Significantly<br>Overvalued | Significantly Overvalued |
| Miami-Fort Lauderdale-West Palm<br>Beach          | Normal      | Overvalued               | Normal     | Significantly<br>Overvalued  | Significantly Overvalued | Significantly<br>Overvalued | Significantly Overvalued |
| Boston-Cambridge-Newton                           | Undervalued | Undervalued              | Normal     | Normal                       | Normal                   | Normal                      | Overvalued               |
| Dallas-Fort Worth-Arlington                       | Normal      | Normal                   | Normal     | Normal                       | Significantly Overvalued | Significantly<br>Overvalued | Significantly Overvalued |
| Washington-Arlington-Alexandria                   | Normal      | Normal                   | Normal     | Significantly<br>Undervalued | Normal                   | Normal                      | Overvalued               |
| Seattle-Bellevue-Everett                          | Normal      | Undervalued              | Normal     | Normal                       | Significantly Overvalued | Significantly<br>Overvalued | Significantly Overvalued |
| San Diego-Carlsbad                                | Normal      | Normal                   | Normal     | Normal                       | Normal                   | Significantly<br>Overvalued | Significantly Overvalued |
| Chicago-Naperville-Elgin                          | Undervalued | Normal                   | Normal     | Normal                       | Significantly Overvalued | Significantly<br>Overvalued | Significantly Overvalued |