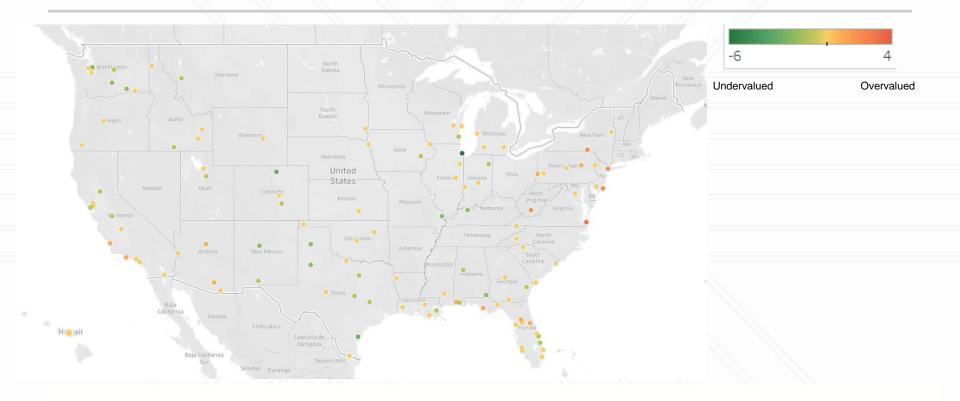

## Bust Period: 2008 Q4

| Valuation                    | 0/0    | MSA                                                                                                                                                                                                                      |
|------------------------------|--------|--------------------------------------------------------------------------------------------------------------------------------------------------------------------------------------------------------------------------|
| Significantly<br>Underpriced | 7.49%  | Burlington, NC;<br>Detroit-Warren-Dearborn; Las Vegas-Henderson-<br>Paradise; Urban Honolulu                                                                                                                             |
| Underpriced                  | 18.12% | Nashville-Davidson-Murfreesboro-Franklin; Seattle-<br>Tacoma-Bellevue; Raleigh                                                                                                                                           |
| Normal priced                | 54.83% | Los Angeles-Long Beach-Anaheim; Miami-Fort<br>Lauderdale-West Palm Beach; Miami-Miami Beach-<br>Kendall; Wilmington, NC; Washington-Arlington-<br>Alexandria                                                             |
| Overpriced                   | 15.94% | Boston; San Francisco-Redwood City-South San<br>Francisco; Atlanta-Sandy Springs-Roswell; Charleston-<br>North Charleston; New York-Newark-Jersey City;<br>Phoenix-Mesa-Scottsdale; Houston-The Woodlands-<br>Sugar Land |
| Significantly<br>Overpriced  | 3.62%  | Virginia Beach-Norfolk-Newport; Tampa-St.<br>Petersburg-Clearwater; Colorado Spring                                                                                                                                      |